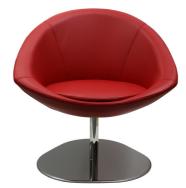

## **Specifications**

Steel structural frame, then cold polyurethane foam moulded seat & back. With a curved triangular shaped swivel pedestal base in chrome.

### **Special Requirements:**

Fabric selected **must** have a high stretch ability. Please check prior to selecting particular fabrics.

high back / swivel pedestal

# product details

low back / swivel pedestal

podd coffee table - curved triangular or round base available

Revised 0912

www.burgtec.com