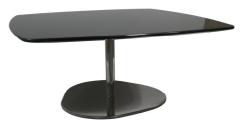

# Options

Fabric or leather to your selection Low or High Back Coffee table

# product details

low back / swivel pedestal

podd coffee table - curved triangular or round base available

Revised 0912

www.burgtec.com