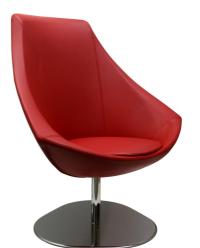

## **Specifications**

Steel structural frame, then cold polyurethane foam moulded seat & back. With a curved triangular shaped swivel pedestal base in chrome.

# product details

low back / swivel pedestal

podd coffee table - curved triangular or round base available

Revised 0912

www.burgtec.com