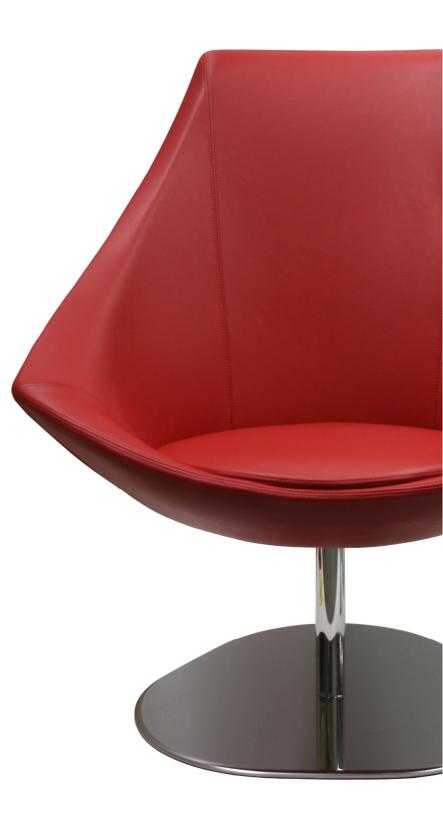

## **Specifications**

Steel structural frame, then cold polyurethane foam moulded seat & back. With a curved triangular shaped swivel pedestal base in chrome.

### **Special Requirements:**

Fabric selected **must** have a high stretch ability. Please check prior to selecting particular fabrics.

high back / swivel pedestal